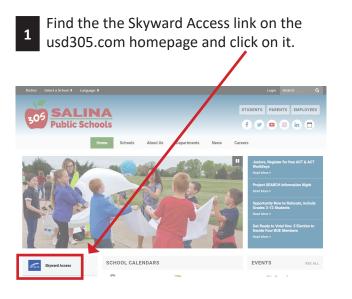

## How to access Skyward and update contact information

To update guardian contact information and message notification preferences, the guardian must access Skyward using a web browser.

2 Login with the ID and Password received at enrollment.